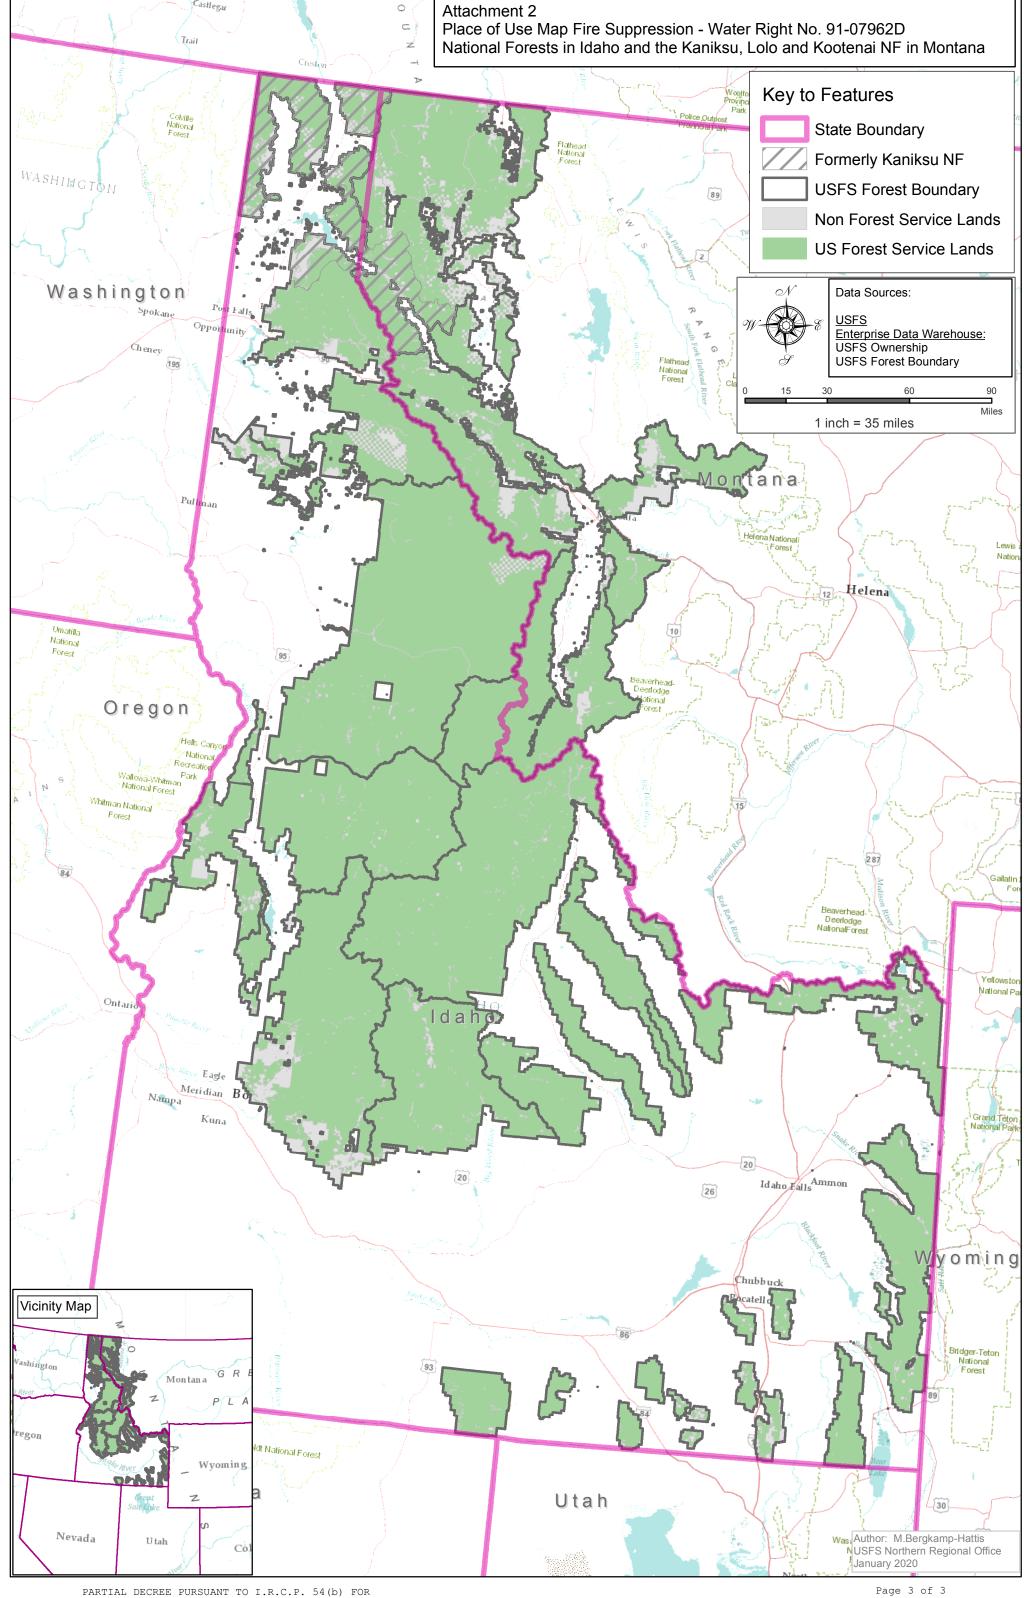

Administrative-Fire Suppression 01/01 - 12/31

PLACE OF USE: National Forests in Idaho and the Kaniksu, Lolo and Kootenai National Forests in

Montana.

See Attachment 2.

OTHER PROVISIONS NECESSARY FOR DEFINITON OR ADMINISTRATION OF THIS WATER RIGHT: